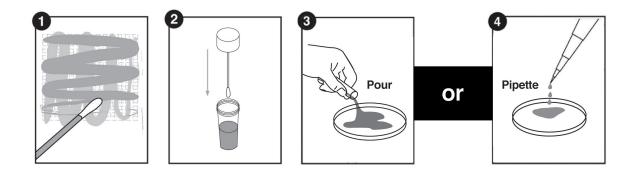

## **Transport Swab Procedure**

| Catalog No. | Description                                   | Quantity |
|-------------|-----------------------------------------------|----------|
| HTS-4       | Transport Swab (Letheen 4 mL)                 | 100      |
| HTS-10      | Transport Swab (Letheen 10 mL)                | 100      |
| HTS-10BPW   | Transport Swab (Buffered Peptone Water 10 mL) | 100      |